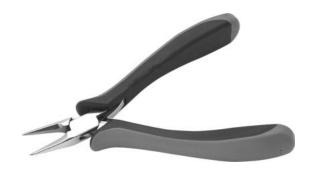

## SMD Snipe Nose Pliers

## **DESCRIPTION:**

SMD-Snipe nose pliers for professionals with straight, ultra thin smooth jaws, microfine pointed tips for very delicate work

Special pliers made from high grade special steel for extremely high requirements

For gripping, bending and holding

Box joint - double leaf spring

Precise jaw adjustment without backlash

High gloss steel polished surface

Ergonomically formed bicoloured hand guard - dissipative anti-slide material

The pliers have been tested with good results by several test laboratories adequate to DIN EN 61340-5-1, DIN 61340-2-3 for work in ESD protected areas