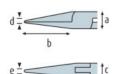

## **SPECIFICATION:**

| Length             | 130 mm |
|--------------------|--------|
| A - Head width     | 10 mm  |
| B - Head length    | 22 mm  |
| C - Head thickness | 6.5 mm |
| D - Jaws thickness | 0.2 mm |
| E - Jaws width     | 0.1 mm |
| Weight             | 56 g   |

Art. Nr. RND 550-00266

a=10mm/.394" b=22mm/.866"

c=6.5mm/.250"

d=0.2mm/.0078"

e=0.1mm/.0039"